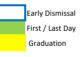

### **IMPORTANT DATES**

| August 15         | Teacher Clerical Day                | January 17  | Early Dismissal                           |  |
|-------------------|-------------------------------------|-------------|-------------------------------------------|--|
| August 16, 19, 20 | Teacher In-Service Days #1-3        | January 20  | MLK Jr Day (No School)                    |  |
| August 21         | First Day of School                 | February 17 | Snow Make Up Day                          |  |
| September 2       | Labor Day (No School)               | March 21    | Early Dismissal                           |  |
| October 14        | Act 80 Day (No school for students) | April 16    | Early Dismissal                           |  |
| October 25        | Early Dismissal                     | April 17    | Snow Make Up Day                          |  |
| November 11       | Veterans Day (No School)            | April 18-21 | Easter Holiday (No school)                |  |
| November 26       | Act 80 Day (No school for students) | May 6-8     | Kindergarten Registration (ACT 80 K only) |  |
| November 26       | Senior Exit Interviews              | May 9       | Act 80 Day / Prom (No School for students |  |
| November 27       | Teacher In-Service Day #4           | May 26      | Memorial Day (No School)                  |  |
| Nov 28- Dec 2     | Thanksgiving Holiday (No school)    | May 29      | Last Day of School / Early Release        |  |
| December 20       | Early Dismissal                     | May 30      | Graduation / Teacher Inservice Day #5     |  |
| Dec 23-Jan 3      | Winter Holiday (No School)          | June 2      | Teacher Clerical Day                      |  |